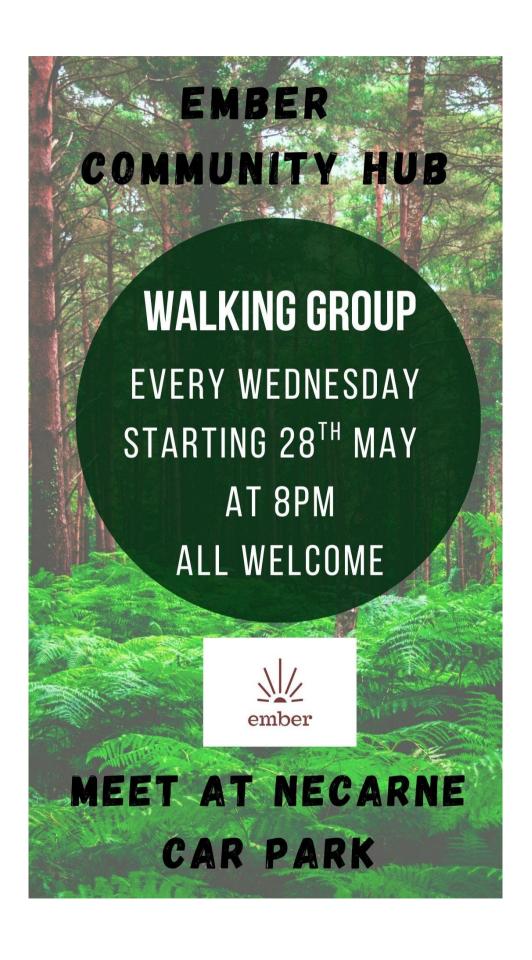

#### Wednesday 28th May 2025

10.30 am SALT (Board Game) in Methodist Hall

8.00 pm Ember Walking Group meeting at Necarne Car Park – all welcome

## **Ember walking group**