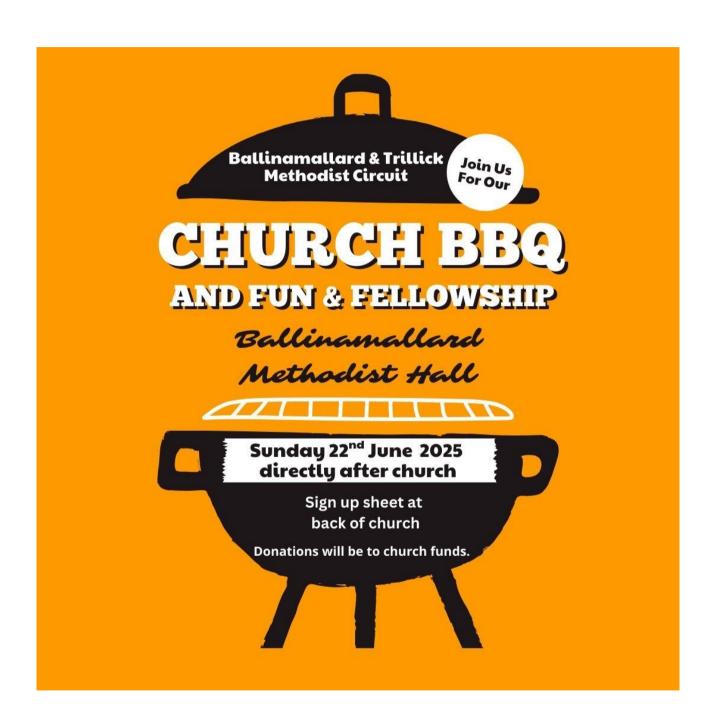

## Circuit BBQ – Sunday 22<sup>nd</sup> June (after church) Sign up sheet at back of church